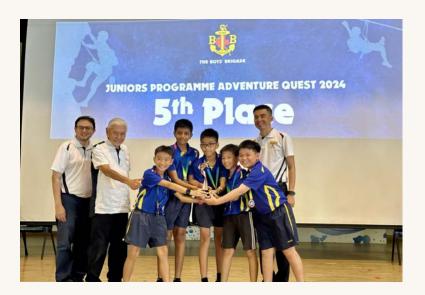

# Boys' Brigade - National Adventure Quest competition

23 March 2024

We wish to congratulate FMSP's 33J Boys' Brigade Company for coming in 5th in the national Adventure Quest competition. The competition involved over 390 boys in 84 competing teams. The rigorous race assessed the Boys in the areas of orienteering, archery, tent pitching, and cycling.

Our Boys braved the elements to showcase their knowledge in syllabus areas while navigating around West Coast Park, a testament to their courage and persevering spirit since they began training 3 months ago. We are encouraged by their efforts and will continue to support them as they participate in modules for personal mastery and lead the company forward.