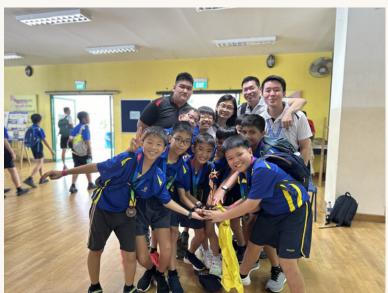

# Boys' Brigade - National Adventure Quest competition

23 March 2024

We wish to congratulate FMSP's 33J Boys' Brigade Company for coming in 5th in the national Adventure Quest competition. The competition involved over 390 boys in 84 competing teams. The rigorous race assessed the Boys in the areas of orienteering, archery, tent pitching, and cycling.

Our Boys braved the elements to showcase their knowledge in syllabus areas while navigating around West Coast Park, a testament to their courage and persevering spirit since they began training 3 months ago. We are encouraged by their efforts and will continue to support them as they participate in modules for personal mastery and lead the company forward.