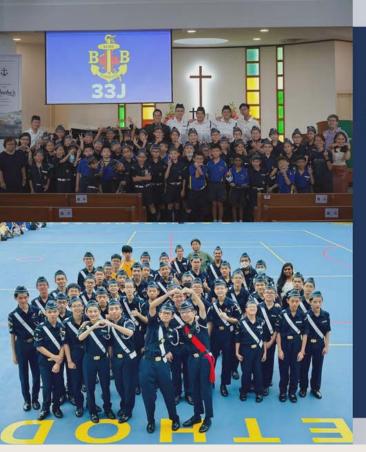

# Boys' Brigade - National Adventure Quest competition

23 March 2024

We wish to congratulate FMSP's 33J Boys' Brigade Company for coming in 5th in the national Adventure Quest competition. The competition involved over 390 boys in 84 competing teams. The rigorous race assessed the Boys in the areas of orienteering, archery, tent pitching, and cycling.

Our Boys braved the elements to showcase their knowledge in syllabus areas while navigating around West Coast Park, a testament to their courage and persevering spirit since they began training 3 months ago. We are encouraged by their efforts and will continue to support them as they participate in modules for personal mastery and lead the company forward.

Check out our photo album and videos on our Facebook Page: <a href="https://www.facebook.com/aldersgatemc/">https://www.facebook.com/aldersgatemc/</a>