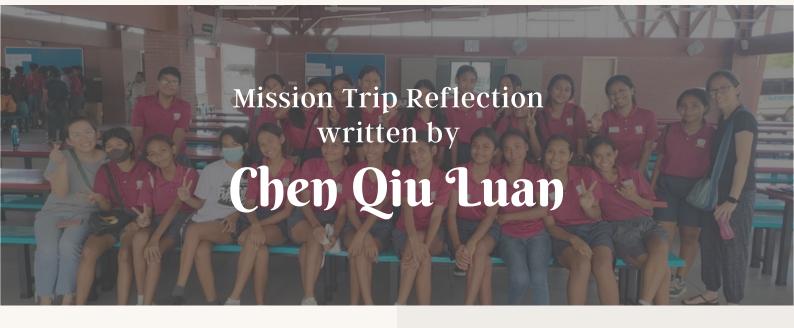

#### **Worship Team**

- 1. Vincent Tan
- 2. Joyce Wee
- 3. Kong Chong Phang
- 4. Marcus Gay
- 5. Jonathan Seow
- 6. Kenneth Kueh
- 7. Sheldon Wee

It felt like a home coming when we drove into the school compound of St Paul Methodist School (SPMS). Having visited the ministry three times before, that moment felt surreal as it was the fulfilment of what the Lord spoke of "to build a school without walls". The singing of the school song by the Girls' Brigade girls touched my heart as I felt that it was a declaration to make a difference in their land.

Lastly it was seeing the students whom I taught sewing last year that really warmed my heart. I could see their confidence in using the sewing machines and how they were all so eager to learn the drawstring backpack project.

Their mastery of the skill showed me that it is possible to see a lasting effect in the small things that we teach to the students in SPMS.

I want to encourage church members to go to Timor to see the work God is doing in this place and plant more seeds of growth in this land.