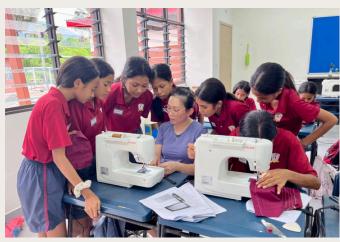

Lastly it was seeing the students whom I taught sewing last year that really warmed my heart. I could see their confidence in using the sewing machines and how they were all so eager to learn the drawstring backpack project.

Their mastery of the skill showed me that it is possible to see a lasting effect in the small things that we teach to the students in SPMS.

I want to encourage church members to go to Timor to see the work God is doing in this place and plant more seeds of growth in this land.