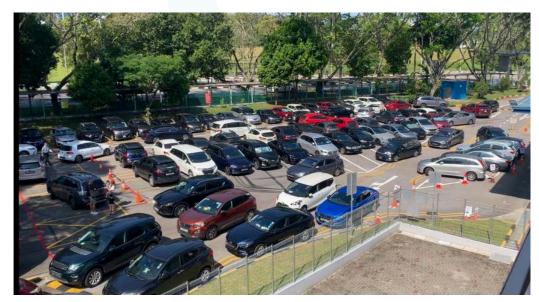

# **Parking Notice**

Dear car owners, please do not park your vehicles indiscriminately. Kindly park your vehicles within the parking lots so that you do not cause any inconvenience to both the FMSP staff and other church worshippers. Please do not park in front or behind any of the orange cones, including those in the covered foyer area of FMSP and the Fire Engine Access Area. Indiscriminate parking poses a challenge for large vehicles such as fire engines or ambulances in the event of an emergency.